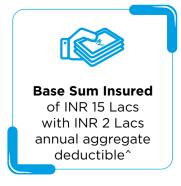

| Product Structure        |                                                                                                                                                    |                                                                                                                                                                                                                                                                                                                                                                                                                                                                                                                                                        |                           |  |  |  |  |
|--------------------------|----------------------------------------------------------------------------------------------------------------------------------------------------|--------------------------------------------------------------------------------------------------------------------------------------------------------------------------------------------------------------------------------------------------------------------------------------------------------------------------------------------------------------------------------------------------------------------------------------------------------------------------------------------------------------------------------------------------------|---------------------------|--|--|--|--|
| Policy Tenure            |                                                                                                                                                    | 1 year                                                                                                                                                                                                                                                                                                                                                                                                                                                                                                                                                 |                           |  |  |  |  |
| Entry Age <sup>s</sup>   |                                                                                                                                                    | (Adult - 18 yrs to 65 yrs<br>Child - 91 days to 21 years)                                                                                                                                                                                                                                                                                                                                                                                                                                                                                              |                           |  |  |  |  |
| Hospitalisation Cover    |                                                                                                                                                    |                                                                                                                                                                                                                                                                                                                                                                                                                                                                                                                                                        |                           |  |  |  |  |
| Hospitalisation<br>Cover | Family Combination avaliable                                                                                                                       | 1A, 2A, 2A+1C, 2A+2C                                                                                                                                                                                                                                                                                                                                                                                                                                                                                                                                   |                           |  |  |  |  |
|                          | Base Sum Insured and Deductible                                                                                                                    | Base Sum Insured - INR 15 Lacs<br>Annual Aggregate Deductible - INR 2 Lacs                                                                                                                                                                                                                                                                                                                                                                                                                                                                             |                           |  |  |  |  |
|                          | Sub Sections                                                                                                                                       |                                                                                                                                                                                                                                                                                                                                                                                                                                                                                                                                                        |                           |  |  |  |  |
|                          | Inpatient Care                                                                                                                                     | <ul> <li>Nursing charges excluding private nursing charges</li> <li>Medical Practitioners' fees, excluding any charges or fees for Standby Services</li> <li>Medicines, drugs and consumables</li> <li>Physiotherapy, investigation and diagnostics procedures directly related to admission</li> <li>Intravenous fluids, blood transfusion, injection administration charges and /or consumables</li> <li>Operation theatre charges</li> <li>The cost of prosthetics and other devices or equipment if implanted internally during Surgery</li> </ul> |                           |  |  |  |  |
|                          |                                                                                                                                                    | Hospital accommodation- Room Rent/day                                                                                                                                                                                                                                                                                                                                                                                                                                                                                                                  | Single Private Room       |  |  |  |  |
|                          |                                                                                                                                                    | Hospital accommodation- ICU/day                                                                                                                                                                                                                                                                                                                                                                                                                                                                                                                        | Covered up to Sum Insured |  |  |  |  |
|                          | Day Care Treatment                                                                                                                                 | Listed 536 Day Care Treatments covered up to Base Sum Insured                                                                                                                                                                                                                                                                                                                                                                                                                                                                                          |                           |  |  |  |  |
|                          | <b>Pre - hospitalization Medical Expenses</b> (including Medical Practitioner's consultation, diagnostics tests, medicines, drugs and consumables) | Up to Base Sum Insured (30 days)                                                                                                                                                                                                                                                                                                                                                                                                                                                                                                                       |                           |  |  |  |  |
|                          | Post- hospitalization Medical Expenses<br>(including Medical Practitioner's consultation,<br>diagnostics tests, medicines, drugs and consumables)  | Up to Base Sum Insured (60 days)                                                                                                                                                                                                                                                                                                                                                                                                                                                                                                                       |                           |  |  |  |  |
|                          | Domiciliary Hospitalization                                                                                                                        | Up to Base Sum Insured                                                                                                                                                                                                                                                                                                                                                                                                                                                                                                                                 |                           |  |  |  |  |
|                          | Organ Transplant                                                                                                                                   | Up to Base Sum Insured                                                                                                                                                                                                                                                                                                                                                                                                                                                                                                                                 |                           |  |  |  |  |
|                          | Emergency Ground Ambulance- Within India<br>(one transfer per Hospitalization)                                                                     | INR 1000                                                                                                                                                                                                                                                                                                                                                                                                                                                                                                                                               |                           |  |  |  |  |
|                          | Waiting period for Pre-Existing Diseases (PED)                                                                                                     | 24 months                                                                                                                                                                                                                                                                                                                                                                                                                                                                                                                                              |                           |  |  |  |  |
|                          | Initial Waiting Period                                                                                                                             | 30 days                                                                                                                                                                                                                                                                                                                                                                                                                                                                                                                                                |                           |  |  |  |  |
|                          | Specific Disease waiting period                                                                                                                    | 24 months                                                                                                                                                                                                                                                                                                                                                                                                                                                                                                                                              |                           |  |  |  |  |

## **Premium Table**

| Base Sum Insured – INR 15 Lacs with INR 2 Lacs deductible |         |           |           |           |  |
|-----------------------------------------------------------|---------|-----------|-----------|-----------|--|
| Family Combination                                        | 1A      | 2A        | 2A1C      | 2A2C      |  |
| Premium (Incl of GST)                                     | INR 749 | INR 1,235 | INR 1,589 | INR 1,939 |  |