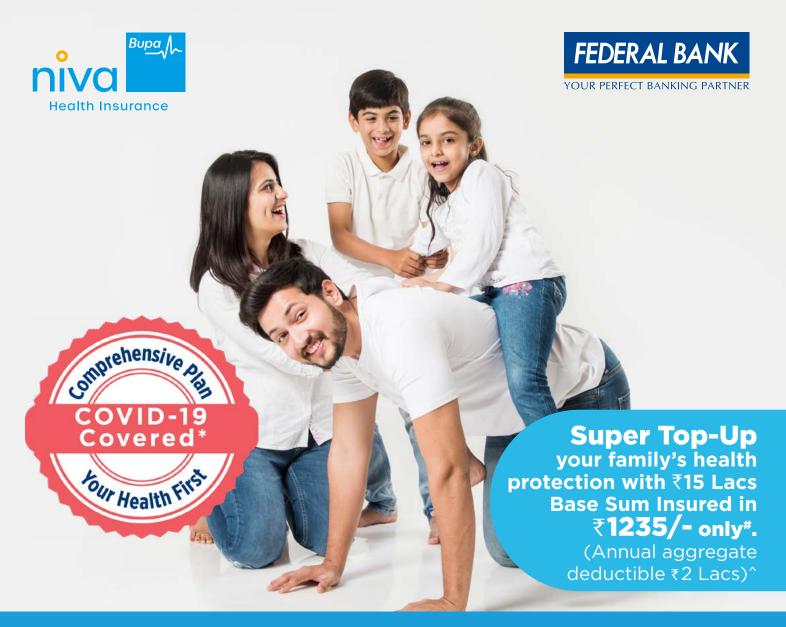

## Niva Bupa Presents Super Top-Up plan for Federal Bank Customers

## **Premium Table**

| Base Sum Insured – INR 15 Lacs with INR 2 Lacs deductible |         |           |           |           |  |
|-----------------------------------------------------------|---------|-----------|-----------|-----------|--|
| Family Combination                                        | 1A      | 2A        | 2A1C      | 2A2C      |  |
| Premium (Incl of GST)                                     | INR 749 | INR 1,235 | INR 1,589 | INR 1,939 |  |